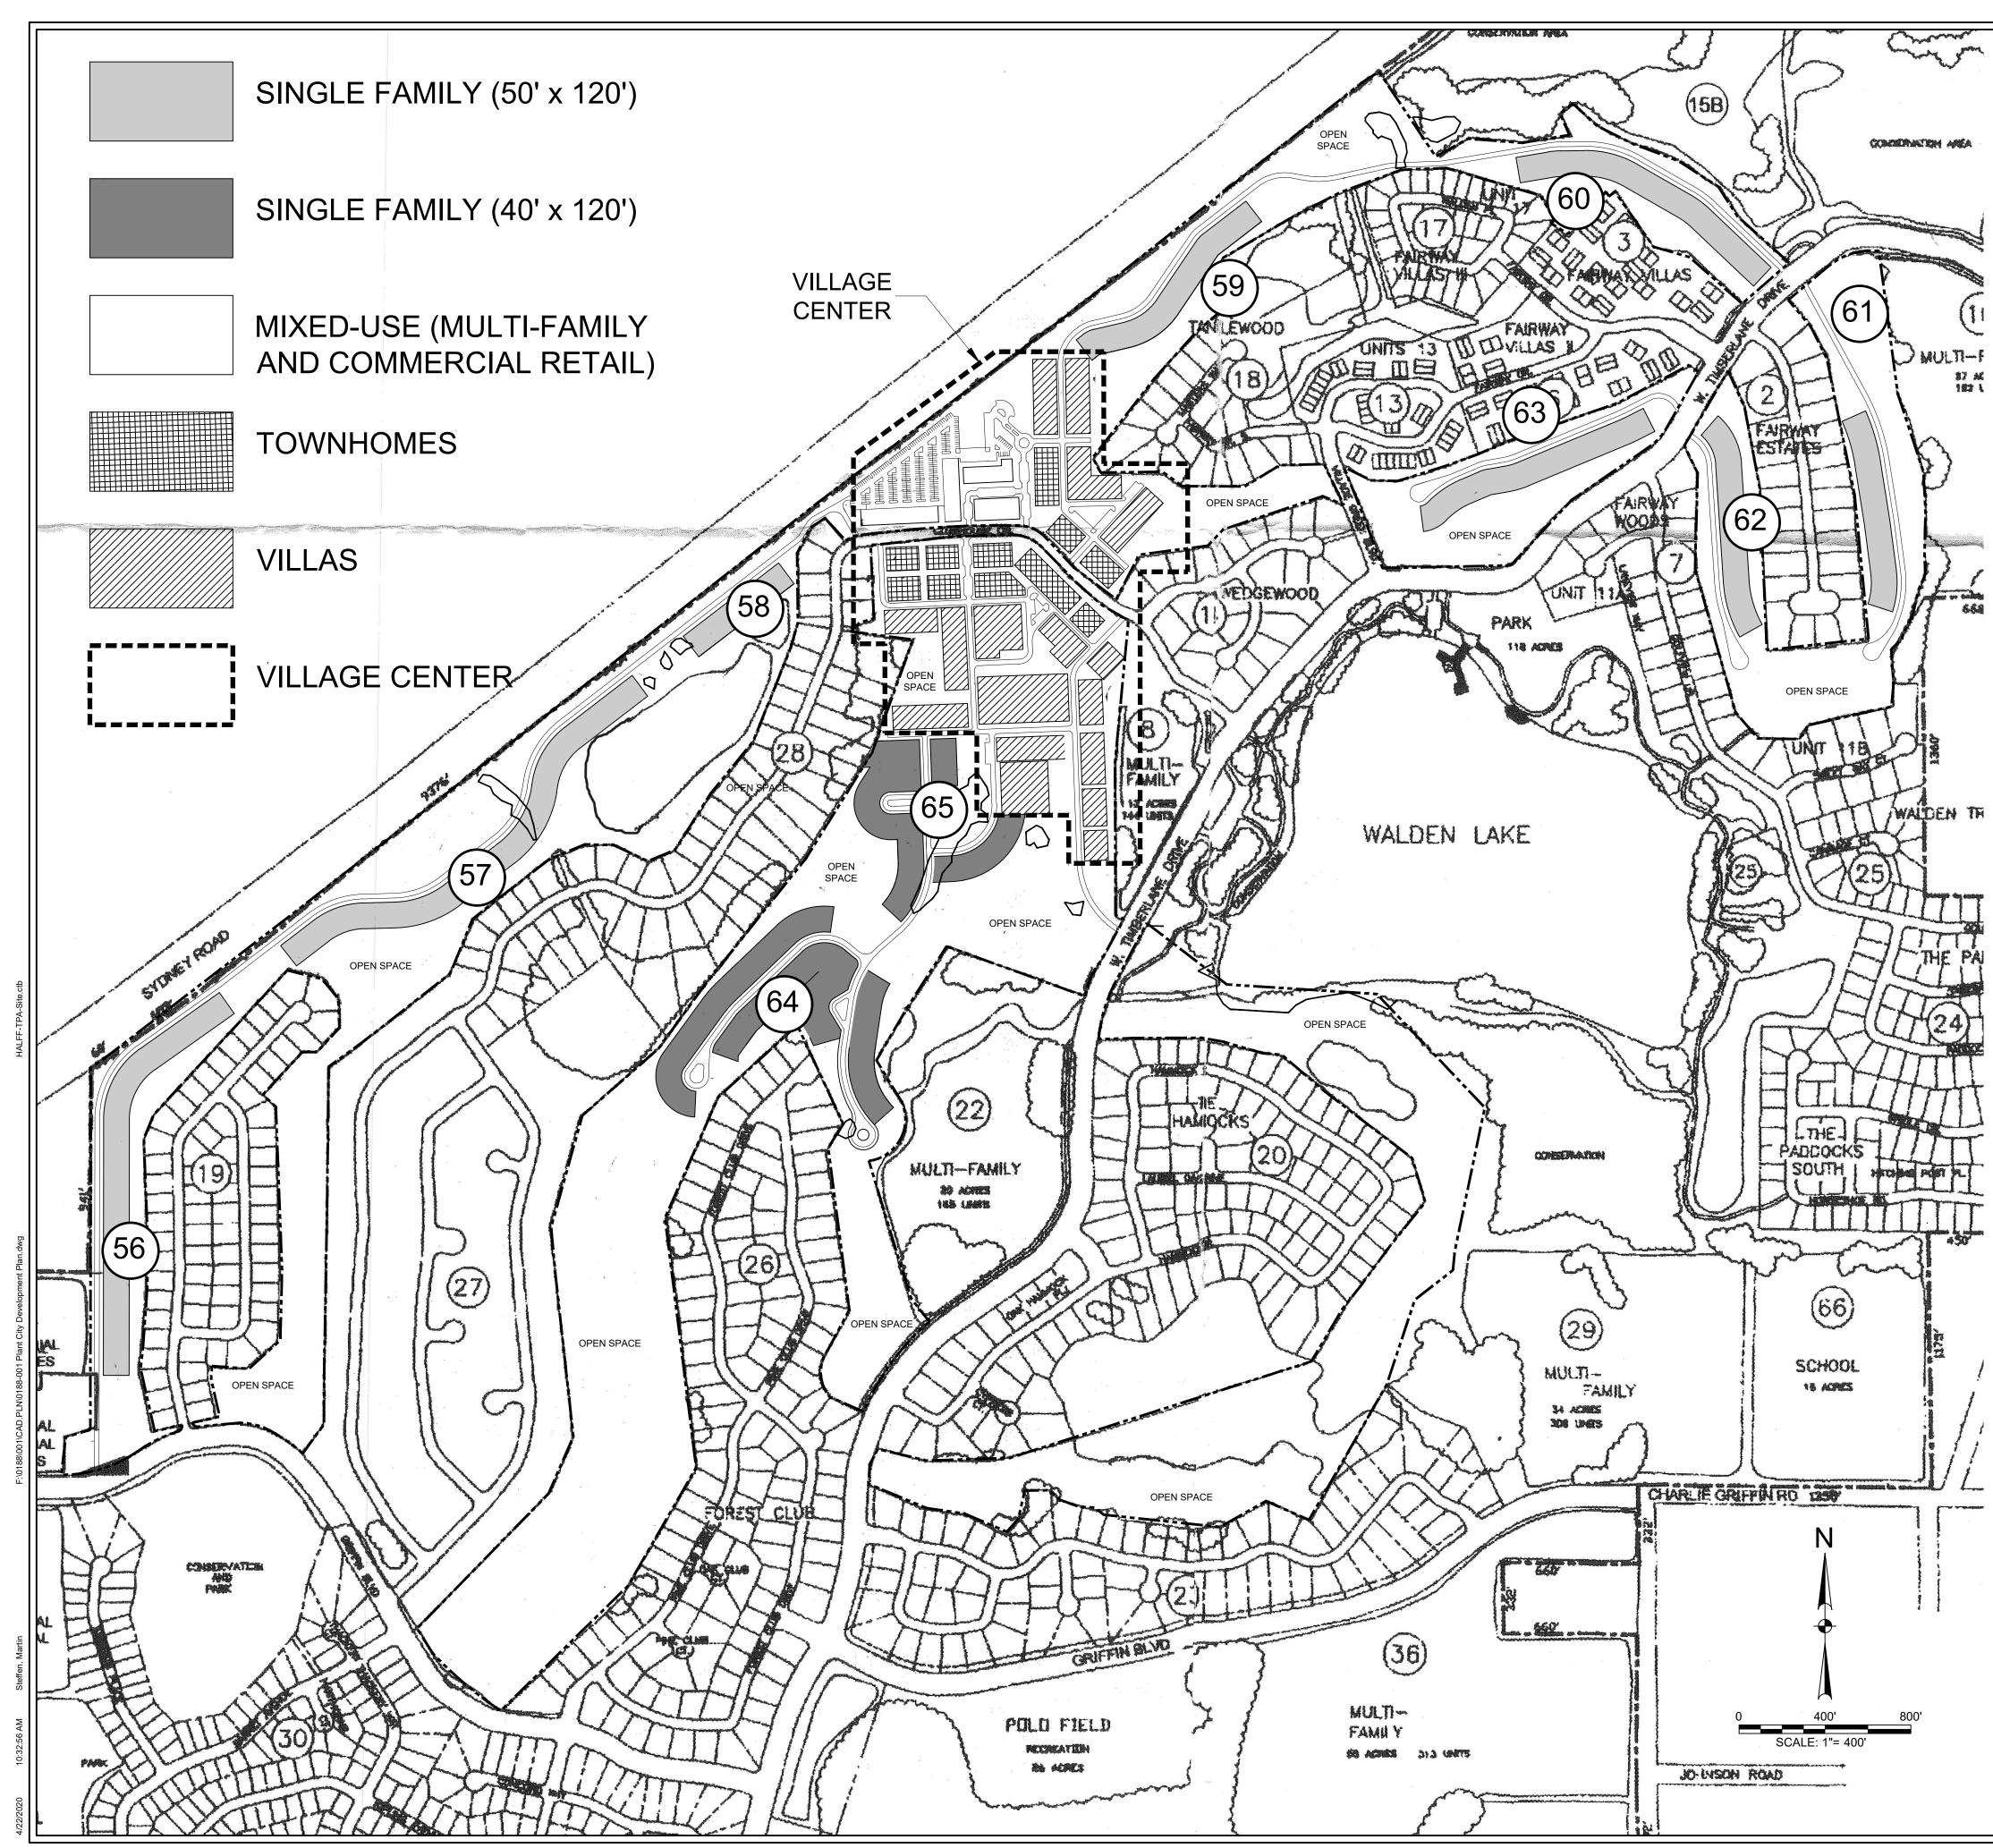

|                                  | Single Family (Detached) |         |         | Townhomes | Villas (2<br>Attached<br>Units) | Multi-<br>Family<br>(Town<br>Center) |
|----------------------------------|--------------------------|---------|---------|-----------|---------------------------------|--------------------------------------|
| Minimum<br>size                  | 4,000                    | 5,000   | 6,000   |           |                                 |                                      |
| Minimum<br>Width                 | 40 feet                  | 50 feet | 60 feet | 18 feet   | 70 feet                         | n/a                                  |
| Minimum<br>Front Yard<br>Setback | 10 feet*                 | 20 feet | 20 feet | 10 feet*  | 20' feet                        | 0 feet                               |
| Minimum<br>Rear Yard<br>Setback  | 10 feet                  | 15 feet | 15 feet | 15 feet   | 15 feet                         | 30 feet**                            |
| Minimum<br>Side Yard<br>Setback  | 5 feet                   | 5 feet  | 5 feet  | 10 feet   | 10 feet                         | 20 feet**                            |
| Maximum<br>Height                | 35 feet / 2-stories      |         |         |           |                                 |                                      |

## PROPOSED UNITS

56 - 40 SINGLE-FAMILY UNITS 5,000 SF LOTS WITH MINIMUM SETBACKS: FRONT 20', SIDE 5' REAR 25'

- 57 44 SINGLE-FAMILY UNITS 5,000 SF LOTS WITH MINIMUM SETBACKS: FRONT 20', SIDE 5' REAR 25'
- 58 12 SINGLE-FAMILY UNITS 5,000 SF LOTS WITH MINIMUM SETBACKS: FRONT 20', SIDE 5' REAR 25'
- 59 18 SINGLE-FAMILY UNITS 5,000 SF LOTS WITH MINIMUM SETBACKS: FRONT 20', SIDE 5' REAR 25'
- 60 28 SINGLE-FAMILY UNITS 5,000 SF LOTS WITH MINIMUM SETBACKS: FRONT 20', SIDE 5' REAR 25'
- 61 20 SINGLE-FAMILY UNITS 5,000 SF LOTS WITH MINIMUM SETBACKS: FRONT 20', SIDE 5' REAR 25'
- 62 21 SINGLE-FAMILY UNITS 5,000 SF LOTS WITH MINIMUM SETBACKS: FRONT 20', SIDE 5' REAR 25'
- 63 23 SINGLE-FAMILY UNITS 5,000 SF LOTS WITH MINIMUM SETBACKS: FRONT 20', SIDE 5' REAR 25'
- 64 67 SINGLE-FAMILY UNITS 4,000 SF LOTS WITH MINIMUM SETBACKS: FRONT 10', SIDE 5' REAR 10'
- 65 40 SINGLE-FAMILY UNITS 4,000 SF LOTS WITH MINIMUM SETBACKS: FRONT 10', SIDE 5' REAR 10'

## VILLAGE CENTER

(BUFFERING AND SCREENING NOT REQUIRED WITHIN VILLAGE CENTER)

## VILLAS - 157 UNITS

TOWNHOMES - 70 UNITS

## MULTI-FAMILY - 260

COMMERCIAL RETAIL - 20,000 SF LOCATED ONLY ON THE FIRST FLOOR OF MULTI-FAMILY DEVELOPMENT

| Project Name                                                                                                                                      | WALDEN LAKE NEW DEVELOPMENT                                                | HILLSBOROUGH COUNTY, FLORIDA, USA | Prepared For    |      | WALDEN LAKE, LLC FL |  |  |  |  |
|---------------------------------------------------------------------------------------------------------------------------------------------------|----------------------------------------------------------------------------|-----------------------------------|-----------------|------|---------------------|--|--|--|--|
| 1000 N. ASHLEY DRIVE, SUITE 900<br>TAMPA, FLORIDA USA 33602<br>Phone 813.620.4500 Fax 813.620.4980<br>www.Halff.com<br>FL CA 33380 FL LC 26000645 |                                                                            |                                   |                 |      |                     |  |  |  |  |
| Revision                                                                                                                                          | No. Date Description                                                       |                                   |                 |      |                     |  |  |  |  |
| ls<br>Di<br>Ci<br>Si                                                                                                                              | roject No.<br>sued:<br>rawn By:<br>necked By<br>cale:<br>neet Title<br>DEY | AP<br>JH<br>/: IA                 | м<br>= 60<br>РМ | 2020 |                     |  |  |  |  |